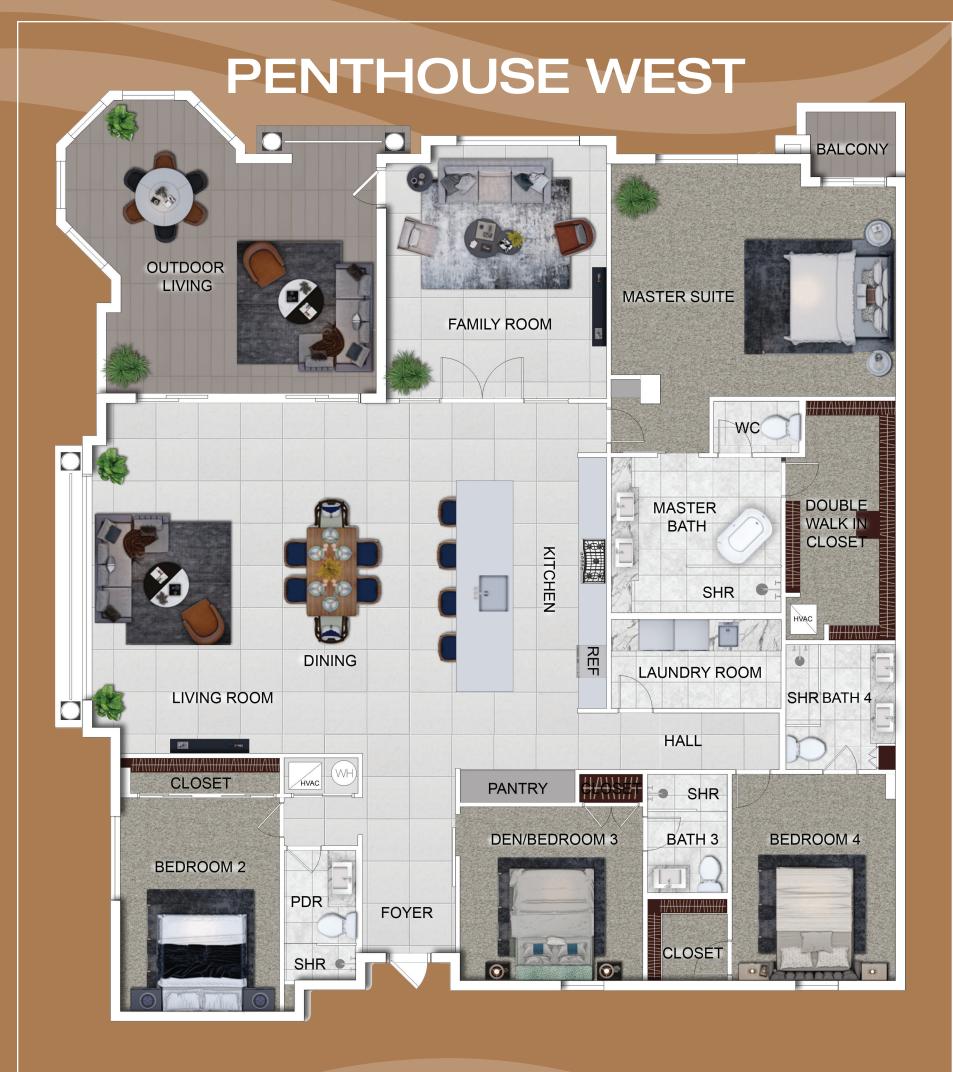

## 4 BEDROOM • 4 BATHROOM • UNDER AIR 3,172 SQ.FT. • LANAI 476 SQ.FT.

ORAL REPRESENTATIONS CANNOT BE RELIED UPON AS CORRECTLY STATING THE REPRESENTATIONS OF THE DEVELOPER. FOR CORRECT REPRESENTATIONS, MAKE REFERENCE TO THE DOCUMENTS REQUIRED BY SECTION 718.503, FLORIDA STATUTES, TO BE FURNISHED BY A DEVELOPER TO A BUYER OR LESSEE. All artist's or architectural renderings, sketches, maps, graphic materials, plans, specifications, terms, conditions, statements, features, dimensions, amenities, existing or future views and photos depicted or otherwise described herein are proposed and conceptual only. Interior photos may depict options and upgrades that are not representative of standard features and may not be available for all model types. Finishes and model numbers are subject to change based on availability at time of installation. Every attempt to accurately depict the project and home has been made; however, oral representations and/or promotional material are not to be relied upon in the decision to purchase. The sales contract represents the entire agreement between buyer and seller. All improvements, designs and construction are subject to first obtaining the appropriate federal, state, and local permits and approvals for same.