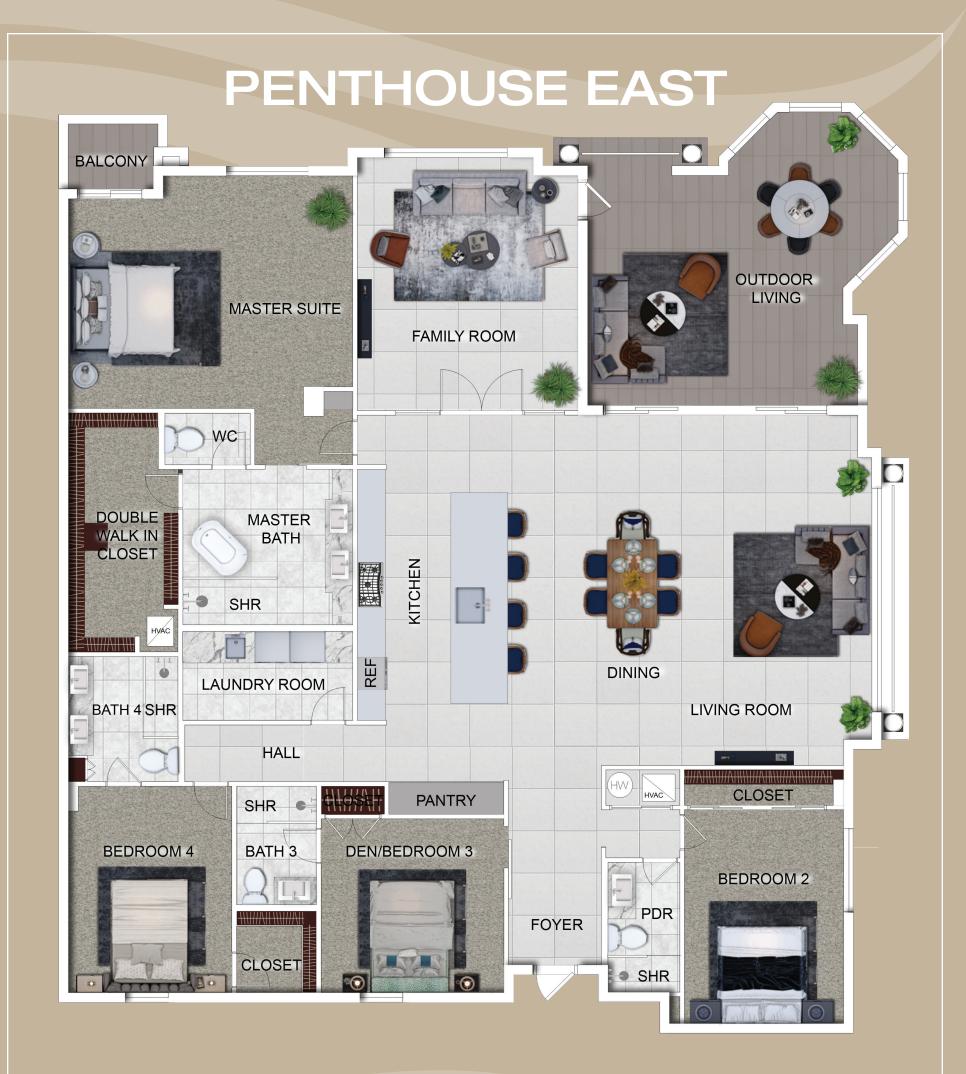

## 4 BEDROOM • 4 BATHROOM • UNDER AIR 3,064 SQ.FT. • LANAI 460 SQ.FT.

ORAL REPRESENTATIONS CANNOT BE RELIED UPON AS CORRECTLY STATING THE REPRESENTATIONS OF THE DEVELOPER. FOR CORRECT REPRESENTATIONS, MAKE REFERENCE TO THE DOCUMENTS REQUIRED BY SECTION 718.503, FLORIDA STATUTES, TO BE FURNISHED BY A DEVELOPER TO A BUYER OR LESSEE. All artist's or architectural renderings, sketches, maps, graphic materials, plans, specifications, terms, conditions, statements, features, dimensions, amenities, existing or future views and photos depicted or otherwise described herein are proposed and conceptual only. Interior photos may depict options and upgrades that are not representative of standard features and may not be available for all model types. Finishes and model numbers are subject to change based on availability at time of installation. Every attempt to accurately depict the project and home has been made; however, oral representations and/or promotional material are not to be relied upon in the decision to purchase. The sales contract represents the entire agreement between buyer and seller. All improvements, designs and construction are subject to first obtaining the appropriate federal, state, and local permits and approvals for same.